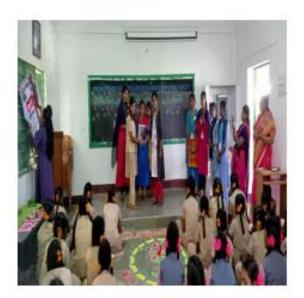

### NATIONAL SERVICE SCHEME

Rashtriya Poshan Maah - 2022

Venue: Narayanasamy Government Higher Secondary School, Valavadi Date: 13-09-2022

National Service Scheme & Unnat Bharat Abhiyaan

Rashtriya Poshan Maah 2022

**Topic: Nutrition For Adolescent Girls** 

Guest Speaker: Mrs R.Veena M.Sc, B.Ed. CDPO, ICDS

Udumalpet

Yoga Trainer : Dr.Sathya Manivannan. Assistant professor of Commerce

Sri GVG Visalakshi college for women, Udumalpet

Time: 1:30 pm to 3:30 pm Date: 13/09/2022

Venue: Narayanasamy Naidu Government

**Higher Secondary School** 

Periavalavadi

Coordinators NSS & UBA Dr. N. Rajeswari Principal