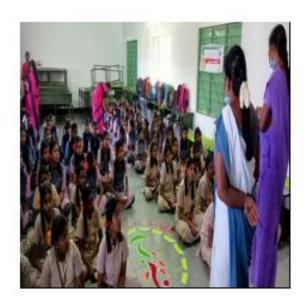

### NATIONAL SERVICE SCHEME

Rashtriya Poshan Maah - 2022

Venue: Narayanasamy Government Higher Secondary School, Valavadi Date: 13-09-2022

## REPORT

|               | 125                                |
|---------------|------------------------------------|
| Si Gr-V.01 Vi | salabshi College for Nomen         |
| CAUL          | promous) ideernalpot               |
|               | (2022 - 2023)                      |
| National      | Sarvice Schame (NSS)               |
|               | BHARAT ABHIYAN CUBA)               |
| Date: 13.09   | . )-02)                            |
|               | Level - 3-30 board                 |
| Venue: Nousa  | odany School, Valavadi             |
| Participants: | 21 Nes Volumbers, 2 Nes            |
|               | Programme officers 1 USA           |
|               | Co-oscinator, 95 School Children   |
|               | Contal)                            |
| Report Colo   | Laste " Radalmina Partam Mach      |
| To Cole       | brate " Raxhtmya Postan Mach       |
| C 2022        | (a) (Nutrition Month), ass         |
| at No         | mayanalamy coroverment             |
| 1-trakes      | Sucondary School Valarad.          |
| 001           | 3. 09. 2022. The programme was     |
| Londo         | ed by Head Mistress of the School. |
| Mss.R.V.      | cona, M.Sc, B. Ed, CAPO, ICAS      |
| Daum          | right gave a special factors on    |
| Nutoi         | Tion for Modestant CTING to        |
| School        | children Corrole). A rentritional  |
| Backo         | outso coordented by the INDS       |
| mambe         | and comes houstables               |
| muses         | and grown voyetables.              |
|               | 9                                  |
|               |                                    |

National Service Scheme & Unnat Bharat Abhiyaan

Rashtriya Poshan Maah 2022

**Topic: Nutrition For Adolescent Girls** 

Guest Speaker: Mrs R.Veena M.Sc, B.Ed. CDPO, ICDS

Udumalpet

Yoga Trainer : Dr.Sathya Manivannan. Assistant professor of Commerce

Sri GVG Visalakshi college for women, Udumalpet

Time: 1:30 pm to 3:30 pm Date: 13/09/2022

Venue: Narayanasamy Naidu Government

**Higher Secondary School** 

Periavalavadi

Coordinators NSS & UBA Dr. N. Rajeswari Principal