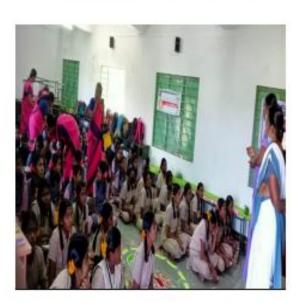

### NATIONAL SERVICE SCHEME

Rashtriya Poshan Maah - 2022

Venue: Narayanasamy Government Higher Secondary School, Valavadi Date: 13-09-2022

National Service Scheme & Unnat Bharat Abhiyaan

Rashtriya Poshan Maah 2022

**Topic: Nutrition For Adolescent Girls** 

Guest Speaker: Mrs R.Veena M.Sc, B.Ed. CDPO, ICDS

Udumalpet

Yoga Trainer : Dr.Sathya Manivannan. Assistant professor of Commerce

Sri GVG Visalakshi college for women, Udumalpet

Time: 1:30 pm to 3:30 pm Date: 13/09/2022

Venue: Narayanasamy Naidu Government

**Higher Secondary School** 

Periavalavadi

Coordinators NSS & UBA Dr. N. Rajeswari Principal