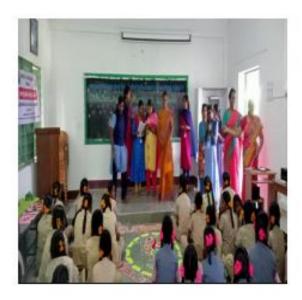

### NATIONAL SERVICE SCHEME

Rashtriya Poshan Maah - 2022

Venue: Narayanasamy Government Higher Secondary School, Valavadi Date: 13-09-2022

National Service Scheme & Unnat Bharat Abhiyaan

Rashtriya Poshan Maah 2022

**Topic: Nutrition For Adolescent Girls** 

Guest Speaker: Mrs R.Veena M.Sc, B.Ed. CDPO, ICDS

Udumalpet

Yoga Trainer : Dr.Sathya Manivannan. Assistant professor of Commerce

Sri GVG Visalakshi college for women, Udumalpet

Time: 1:30 pm to 3:30 pm Date: 13/09/2022

Venue: Narayanasamy Naidu Government

**Higher Secondary School** 

Periavalavadi

Coordinators NSS & UBA Dr. N. Rajeswari Principal